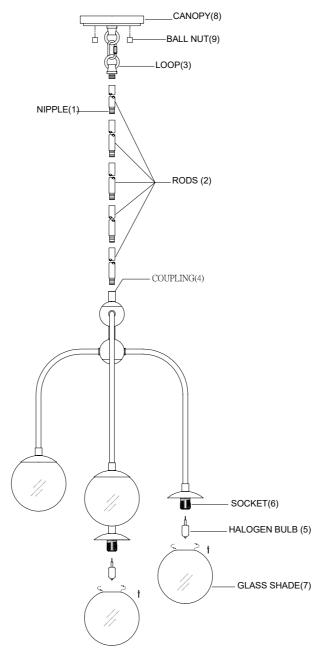

## ASSEMBLY INSTRUCTIONS

- 1. Carefully unpack and identity all parts referring to illustration for parts identification.
- 2. Turn the power to the installation point OFF.
- 3.Assemble the rods (2) together using the nipple (1). Attach the bottom end of rods (2) onto the coupling (4). Attach the other end to the loop (3).
- 4. Refer to the additional installation instructions included with the product for wiring and installation.
- 5.Install the halogen bulb (5) into the socket (6).
- 6.Install the glass shade (7) onto the socket (6).
- 7.Restore power to the installation point and retain this sheet for future reference.