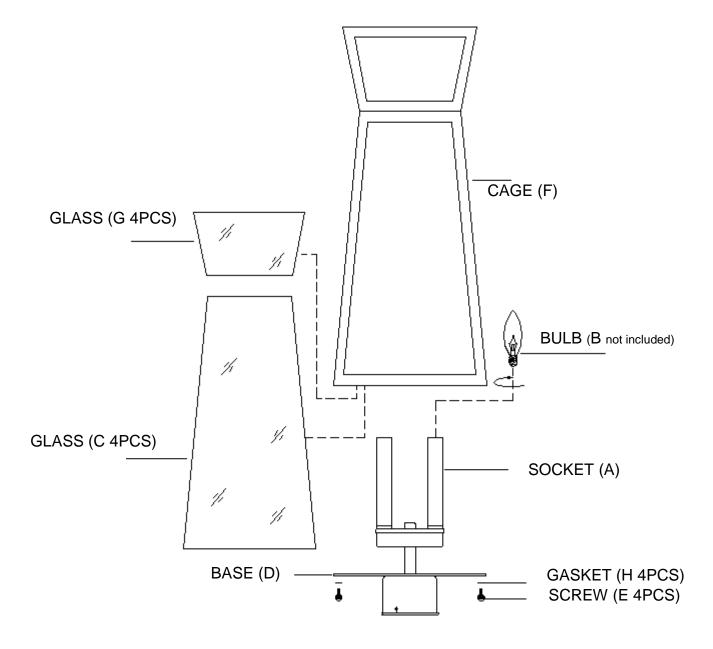

## **ASSEMBLY INSTRUCTIONS:**

- 1. Carefully unpack and identify all parts referring to illustration for parts identification.
- 2. Turn the power to the installation point OFF.
- 3. Slide the glass (G,C) into the provided channels on the cage (F) and secure them with the glass clips.
- 4. Install proper bulbs (not included) into each socket referring to the markings and/or labels on the fixture for maximum wattage.
- 5. Assemble the cage (F) and base (D) with the screws (E) and gaskets (H).
- 6. Refer to the additional installation instructions included with the product for wiring and installation.
- 7. Restore the power to the installation point and retain this sheet for future reference.