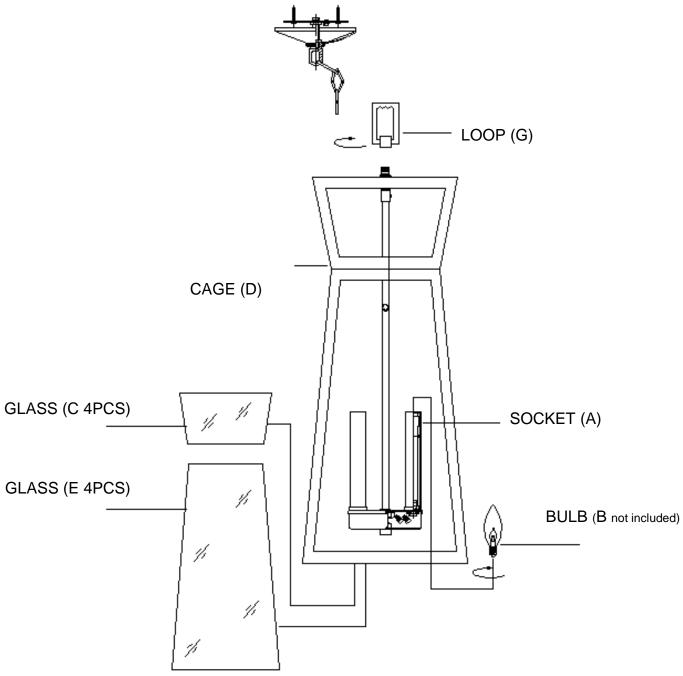

## **ASSEMBLY INSTRUCTIONS:**

- 1. Carefully unpack and identify all parts referring to illustration for parts identification.
- 2. Turn the power to the installation point OFF.
- 3. Slide the glass (C,E) into the provided channels on the cage (D) and secure them with the glass clips.
- 4. Refer to the additional installation instructions included with the product for wiring and installation.
- 5. Install proper bulbs (not included) into each socket referring to the markings and/or labels on the fixture for maximum wattage.
- 6. Lock the loop (G) clockwise onto the cage (D).
- 7. Restore power to the installation point and retain this sheet for future reference.