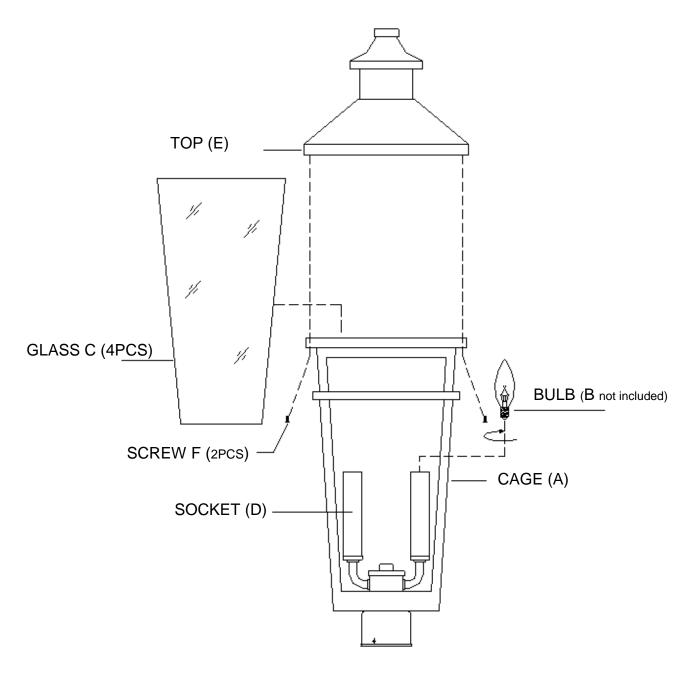

## **ASSEMBLY INSTRUCTIONS:**

- 1. Carefully unpack and identify all parts referring to illustration for parts identification.
- 2. Turn the power to the installation point OFF.
- 3. Slide the glass (C) into the provided channels on the cage (A) and secure them with the glass clips.
- 4. Install proper bulbs (not included) into each socket referring to the markings and/or labels on the fixture for maximum wattage.
- 5. Assemble the top (E) onto the cage (A) using the screws (F).
- 6. Refer to the additional installation instructions included with the product for wiring and installation.
- 7. Restore power to the installation point and retain this sheet for future reference.