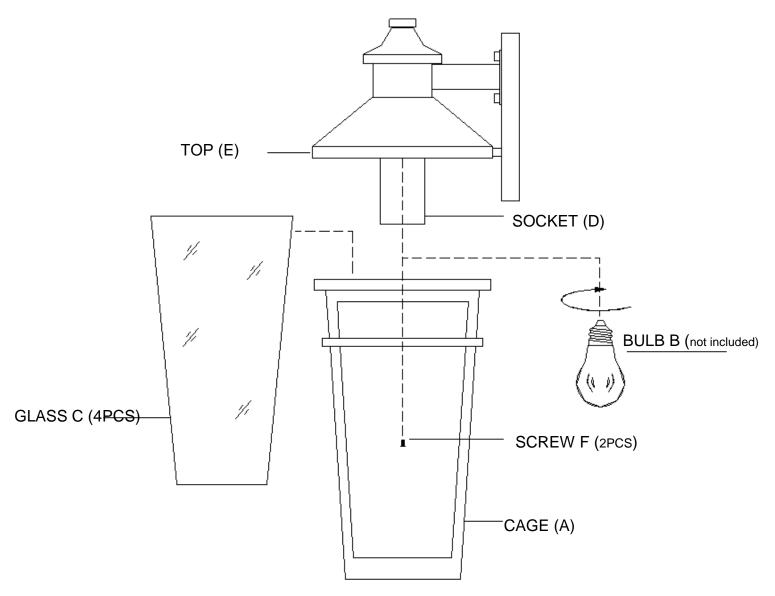

## **ASSEMBLY INSTRUCTIONS:**

- 1. Carefully unpack and identify all parts referring to illustration for parts identification.
- 2. Turn the power to the installation point OFF.
- 3. Slide the glass (C) into the provided channels on the cage (A) and secure them with the glass clips.
- 4. Install proper bulbs (not included) into each socket referring to the markings and/or labels on the fixture for maximum wattage.
- 5. Assemble the top (E) onto the cage (A) using the screws (F).
- 6. Refer to the additional installation instructions included with the product for wiring and installation.
- 7. Restore power to the installation point and retain this sheet for future reference.