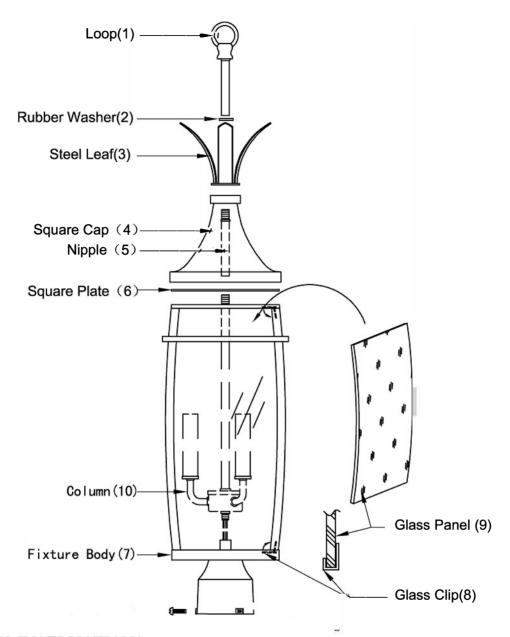

## ASSEMBLY INSTRUCTIONS

- 1. Carefully unpack and identify all parts referring to illustration for parts identification.
- 2. Turn the power to the installation point OFF.
- 3. Secure the glass clip (8) onto the glass panel (9).
- 4.Install the column (10) onto the fixture body (7).
- 5.Install proper bulbs (not included) into each socket referring to the markings and/or labels on the fixture for maximum wattage.
- 6. Install the nipple (5) and square plate (6) onto the fixture body (7) until hand tight.
- 7. Install the square cap (4), the steel leaf (3), and the rubber washer (2) onto the nipple (5).
- 8. Install the loop (1) onto the nipple (5) until hand tight.
- 9. Refer to the additional installation instructions included with the product for wiring and installation.
- 10. Restore power to the installation point and retain this sheet for future reference.