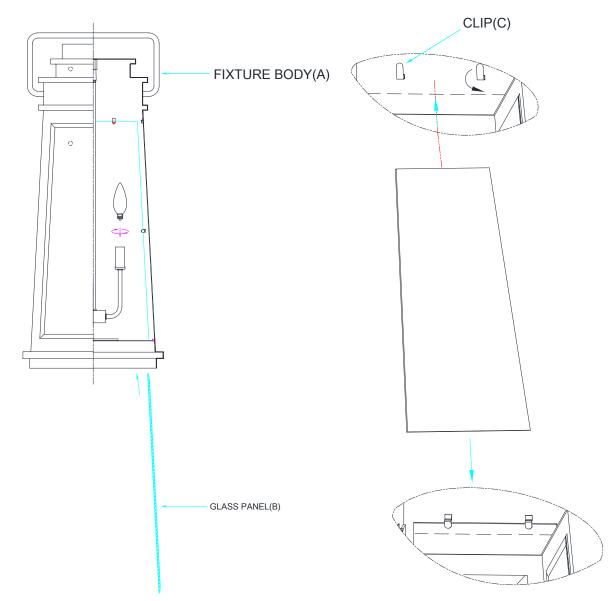

## ASSEMBLY INSTRUCTIONS

- 1. Carefully unpack and identify all parts referring to illustration for parts identification.
- 2. Turn the power to the installation point OFF.
- 3. Install the glass panel (B) onto the frame of the fixture body (A) and secure with clips (C) .
- 4. Refer to the additional installation instructions included with the product for wiring and installation.
- 5. Install proper bulbs (not included) into each socket referring to the markings and/or labels on the fixture for maximum wattage.
- 6. Restore power to the installation point and retain this sheet for future reference.