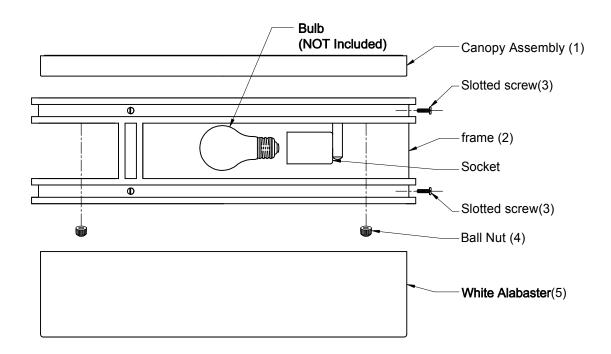

ITEM NO.: 6-1822-4

## ASSEMBLY INSTRUCTIONS

- 1. Carefully unpack and identify all parts referring to illustration for parts identification.
- 2. Turn the power to the installation point OFF.
- 3.Install the frame (2) onto the canopy assembly (1) using the slotted screw (3).
- 4.Refer to the additional installation instructions included with the product for wiring and installation.
- 5. Install the canopy assembly (1) to the ceiling using the ball nut (4).
- 6.Install proper bulbs (not included) into each socket referring to the markings and/or labels on the fixture for maximum wattage.
- 7.Install the white alabaster (5) to the frame (2) using the slotted screw (3).
- 8. Restore power to the installation point and retain this sheet for future reference.