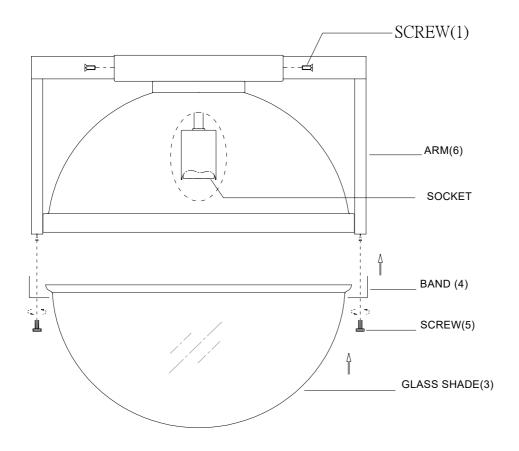

## ASSEMBLY INSTRUCTIONS

- 1. Carefully unpack and identify all parts referring to illustration for parts identification.
- 2. Turn the power to the installation point OFF.
- 3.Install the proper bulb (not included) into the socket referring to the markings and/or labels on the fixture for maximum wattage.
- 4.Install the glass shade (3) onto the band (4) and the arm (6), securing with screw (5).
- 5.Refer to the additional installation instructions included with the product for wiring and installation.
- 6.Restore power to the installation point and retain this sheet for future reference.