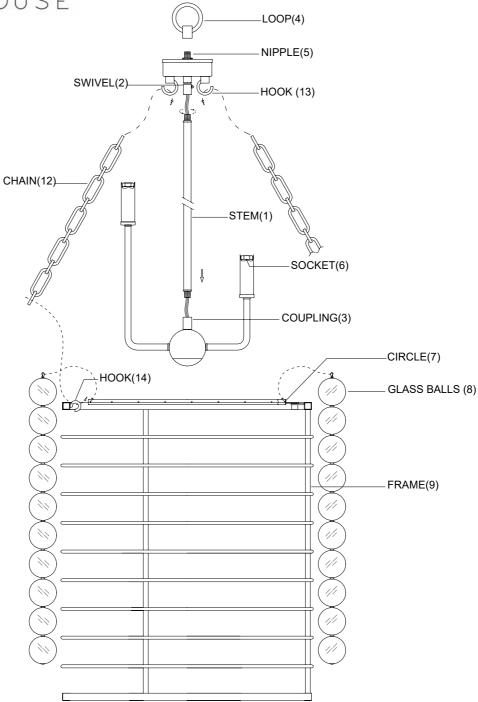

## ASSEMBLY INSTRUCTIONS

- 1. Carefully unpack and identify all parts referring to illustration for parts identification.
- 2. Turn the power to the installation point OFF.
- 3.Install the stem (1) into the swivel (2) and the coupling (3).
- 4.Install the loop (4) onto the nipple (5).
- 5.Install the chain (12) onto the hook (13) and hook (14).
- 6.Attach the glass balls (8) to the circle (7).
- 7.Refer to the additional installation instructions included with the product for wiring and installation.
- 8.Install proper bulbs (not included) into each socket referring to the markings and/or labels on the fixture for maximum wattage.
- 9. Restore power to the installation point and retain this sheet for future reference.