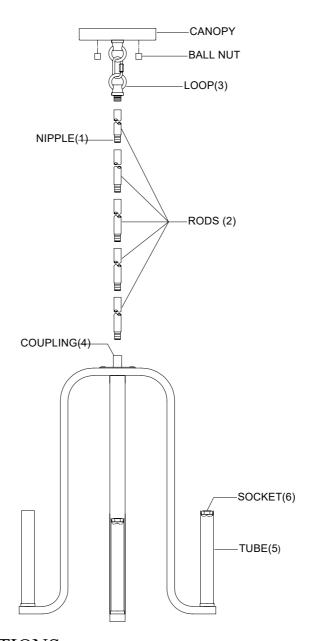

## ASSEMBLY INSTRUCTIONS

- 1. Carefully unpack and identify all parts referring to illustration for parts identification.
- 2. Turn the power to the installation point OFF.
- 3. Assemble the rods (2) together using the nipple (1). Attach the bottom end of rods (2) onto the coupling (4). Attach the other end of rods (2) to the loop (3).
- 4.Install the tube (5) onto the socket (6).
- 5.Refer to the additional installation instructions included with the product for wiring and installation.
- 6.Install proper bulbs (not included) into each socket referring to the markings and/or labels on the fixture for maximum wattage.
- 7.Restore power to the installation point and retain this sheet for future reference.