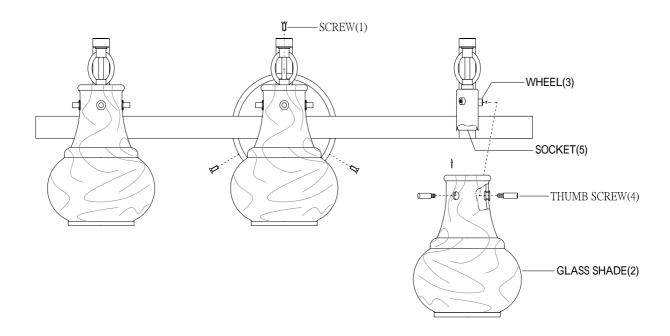

ITEM NO : 8-4417-2 8-4417-3 8-4417-4

## ASSEMBLY INSTRUCTIONS

- 1. Carefully unpack and identify all parts referring to illustration for parts identification.
- 2. Turn the power to the installation point OFF.
- 3.Install the glass shade (2) onto the socket (5) and the wheel (3), securing with the thumb screw (4).
- 4. Refer to the additional installation instructions included with the product for wiring and installation.
- 5.Install proper bulbs (not included) into each socket referring to the markings and/or labels on the fixture for maximum wattage.
- 6.Restore power to the installation point and retain this sheet for future reference.