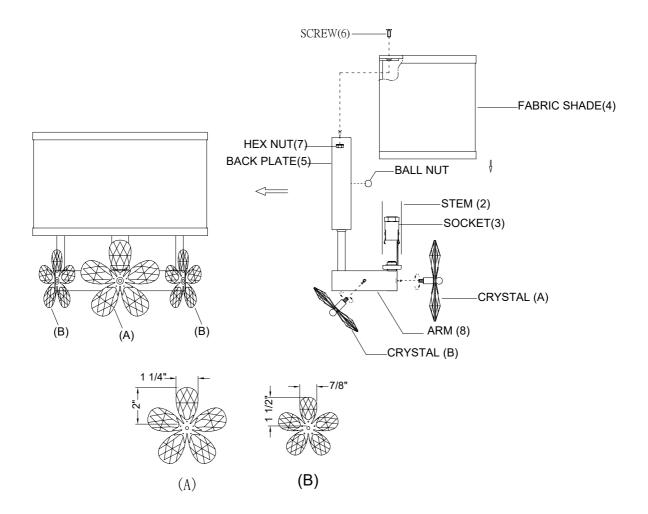

## ASSEMBLY INSTRUCTIONS

- 1. Carefully unpack and identify all parts referring to illustration for parts identification.
- 2. Turn the power to the installation point OFF.
- 3.Install the stem (2) onto the socket (3).
- 4.Install the fabric shade (4) onto the back plate (5) with the screw (6), securing with the hex nut (7).
- 5.Install the crystal (A) and crystal (B) onto the arm (8).
- 6.Refer to the additional installation instructions included with the product for wiring and installation.
- 7.Install proper bulbs (not included) into each socket referring to the markings and/or labels on the fixture for maximum wattage.
- 8. Restore power to the installation point and retain this sheet for future reference.