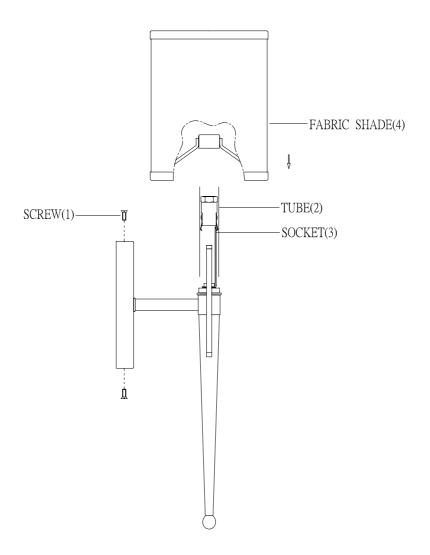

## ASSEMBLY INSTRUCTIONS

- 1. Carefully unpack and identify all parts referring to illustration for parts identification.
- 2. Turn the power to the installation point OFF.
- 3.Install the tube (2) onto the socket (3).
- 4.Install the fabric shade (4) onto the tube (2).
- 5.Refer to the additional installation instructions included with the product for wiring and installation.
- 6.Install proper bulbs (not included) into each socket referring to the markings and/or labels on the fixture for maximum wattage.
- 7.Restore power to the installation point and retain this sheet for future reference.