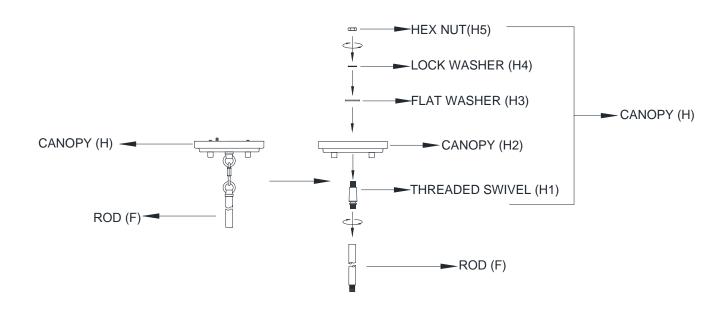

## Convert carabiner system to swivel system

- Remove the loop, flat washer, lock washer, and hex nut from the canopy (H) and rod (F).
- 2. Thread wire from rod (F) through threaded swivel (H1) and canopy (H2).
- 3. Install the threaded swivel (H1) into the top of rod (F).
- 4. Place the threaded swivel (H1) into the canopy (H2).
- 5. Place the flat washer (H3) and lock washer (H4) onto the top of the threaded swivel (H1) and secure with the hex nut (H5).

\*This fixture contains hardware for our dual mount hanging system that allows for the use of a carabiner or an adjustable swivel. Either can be used with the included stems. The carabiner allows for a greater degree of adjustment for sloped ceilings. It is NOT intended to modify the fixture to be chain hung, as the chain may not be available for purchase in the needed finish.