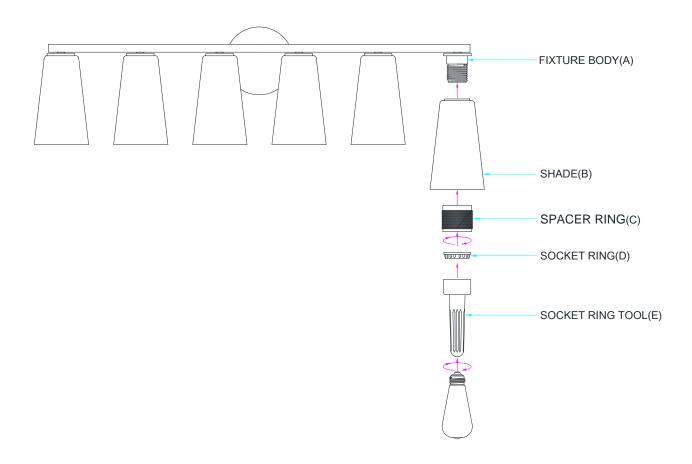

## ASSEMBLY INSTRUCTIONS

- 1. Carefully unpack and identify all parts referring to illustration for parts identification.
- 2. Turn the power to the installation point OFF.
- 3. Place the shade (B) onto the socket of the fixture body (A). Insert the spacer ring (C) into the shade and onto the socket. Secure with socket ring (D) by using the socket ring tool (E).
- 4. Refer to the additional installation instructions included with the product for wiring and installation.
- 5. Install proper bulbs (not included) into each socket referring to the markings and/or labels on the fixture for maximum wattage.
- 6. Restore power to the installation point and retain this sheet for future reference.