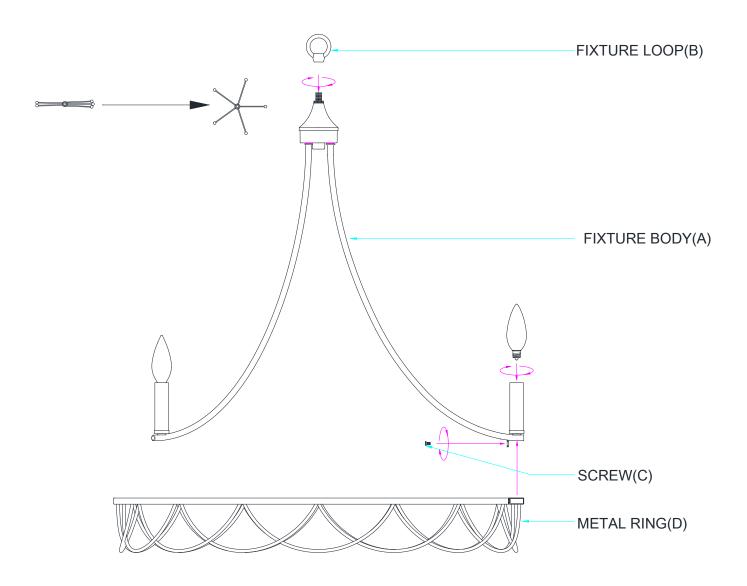

## **ASSEMBLY INSTRUCTIONS**

- 1. Carefully unpack and identify all parts referring to illustration for parts identification.
- 2. Turn the power to the installation point OFF.
- 3. Unfold the arms of the fixture body (A) to desired positions.
- 4. Install the metal ring (D) to the bottom of the fixture body (A) and secure with screws (C).
- 5. Thread the fixture loop (B) onto the nipple of the fixture body (A).
- 6. Refer to the additional installation instructions included with the product for wiring and installation.
- 7. Install proper bulbs (not provided) into each socket referring to the markings and / or labels on the fixture for maximum wattage.
- 8. Restore power to the installation point and retain this sheet for future reference.