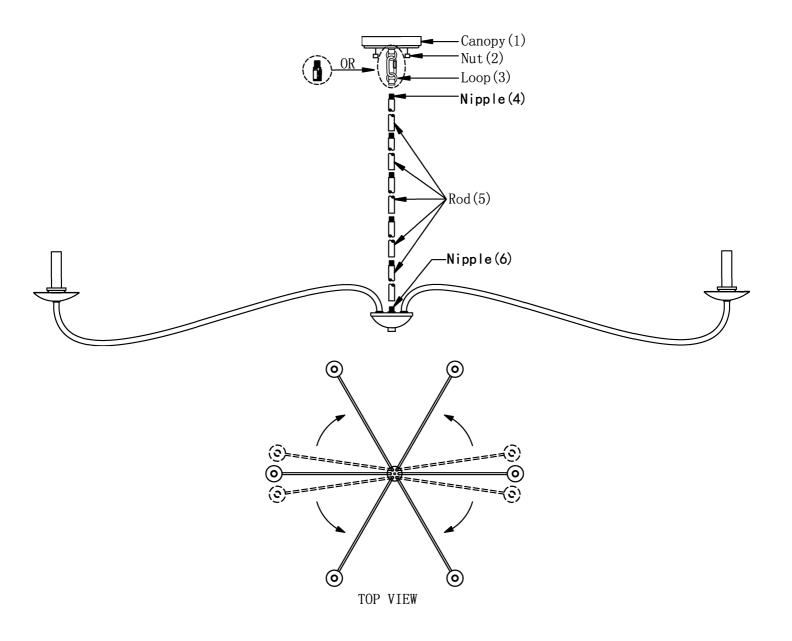

## **ASSEMBLY INSTRUCTIONS**

- 1. Carefully unpack and identify all parts referring to illustration for parts identification.
- 2. Turn the power to the installation point OFF.
- 3.Unfold arms of fixture to desired positions.
- 4. While threading wire through, assemble the rods (5) together using the nipples (4). Attach the end of the rods (5) onto the nipple (6) until tight.
- 5. Secure the loop (3) onto the other end of the rods (5).
- 6.Refer to the additional installation instructions included with the product for wiring and installation.
- 7.Install proper bulbs (not included) into each socket referring to the markings and/or labels on the fixture for maximum wattage.
- 8.Restore power to the installation point and retain this sheet for future reference.