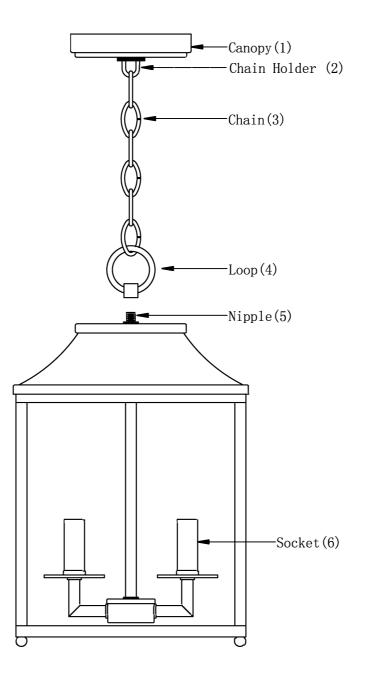

## ASSEMBLY INSTRUCTIONS

- 1. Carefully unpack and identify all parts referring to illustration for parts identification.
- 2. Turn the power to the installation point OFF.
- 3. While threading wire through, attach the loop (4) onto the nipple (5). Attach the chain (3) to the loop (4).
- 4. Refer to the additional installation instructions included with the product for wiring and installation.
- 5.Install proper bulbs (not included) into each socket referring to the markings and/or labels on the fixture for maximum wattage.
- 6.Restore power to the installation point and retain this sheet for future reference.