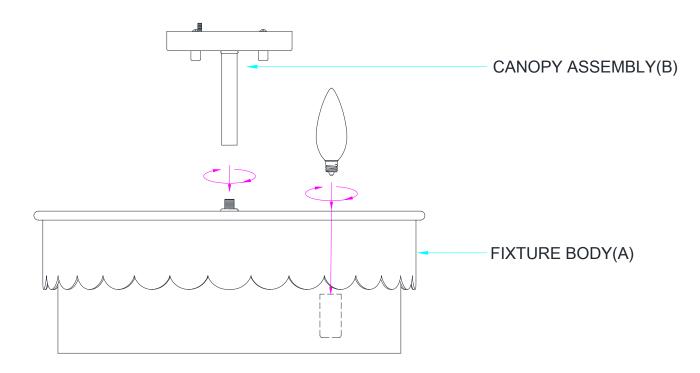

## ASSEMBLY INSTRUCTIONS

- 1. Carefully unpack and identify all parts referring to illustration for parts identification.
- 2. Turn the power to the installation point OFF.
- 3. Thread the canopy assembly (B) onto the protruding nipple at the top center of fixture body (A).
- 4. Refer to the additional installation instructions included with the product for wiring and installation.
- 5. Install proper bulbs (not provided) into each socket referring to the markings and / or labels on the fixture for maximum wattage.
- 6. Restore power to the installation point and retain this sheet for future reference.