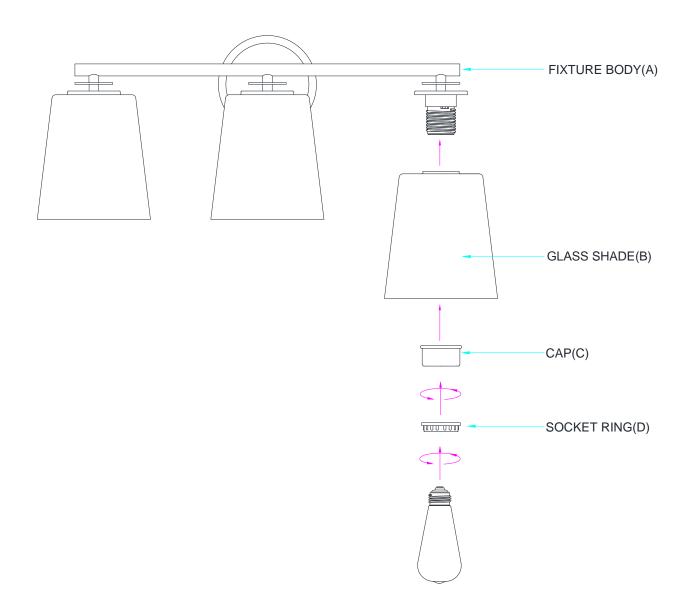

## **ASSEMBLY INSTRUCTIONS**

- 1. Carefully unpack and identify all parts referring to illustration for parts identification.
- 2. Turn the power to the installation point OFF.
- 3. Carefully install the glass shade (B) and cap (C) onto the socket of the fixture body (A) and secure with socket ring (D).
- 4. Refer to the additional installation instructions included with the product for wiring and installation.
- 5. Install proper bulbs (not provided) into each socket referring to the markings and / or labels on the fixture for maximum wattage.
- 6. Restore power to the installation point and retain this sheet for future reference.