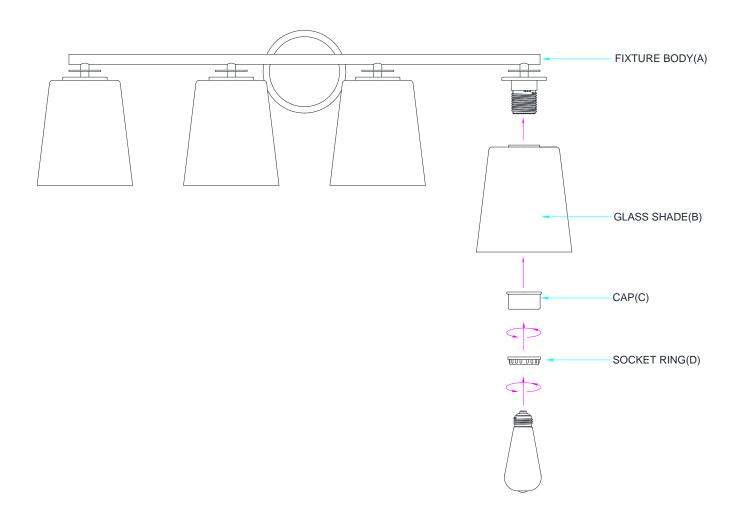

## **ASSEMBLY INSTRUCTIONS**

- 1. Carefully unpack and identify all parts referring to illustration for parts identification.
- 2. Turn the power to the installation point OFF.
- 3. Carefully install the glass shade (B) and cap (C) onto the socket of the fixture body (A) and secure with socket ring (D).
- 4. Refer to the additional installation instructions included with the product for wiring and installation.
- 5. Install proper bulbs (not provided) into each socket referring to the markings and / or labels on the fixture for maximum wattage.
- 6. Restore power to the installation point and retain this sheet for future reference.