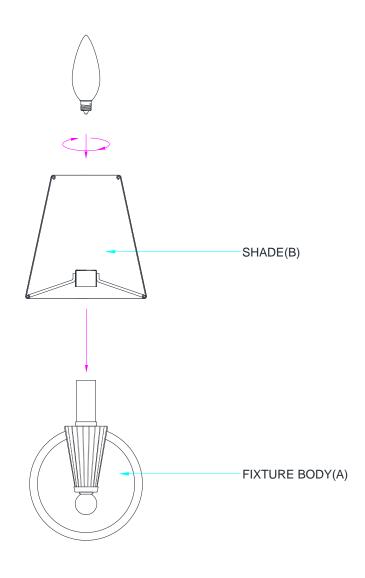

## ASSEMBLY INSTRUCTIONS

- 1. Carefully unpack and identify all parts referring to illustration for parts identification.
- 2. Turn the power to the installation point OFF.
- 3. Carefully place the shade (B) onto the socket to the fixture body (A) as shown in the diagram.
- 4. Refer to the additional installation instructions included with the product for wiring and installation.
- 5. Install proper bulbs (not provided) into each socket referring to the markings and / or labels on the fixture for maximum wattage.
- 6. Restore power to the installation point and retain this sheet for future reference.