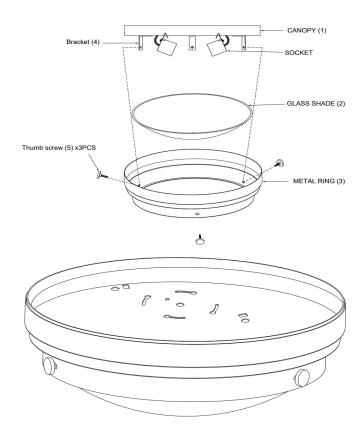

## **Installing Step:**

Remove the fixture and the mounting package from the box and make sure that no parts missing in the box

- Install bulbs: (Bulbs not including in the package)
  (Please don't exceed the maximum capacity that recommended on the Sockets)
- 2. Put the Glass Shade (2) and the Metal Ring (3) onto the Canopy (1).
- 3. Pass the Thumb Screw (5) throught the Metal Ring (3) and Thread in the Bracket (4) tightly.