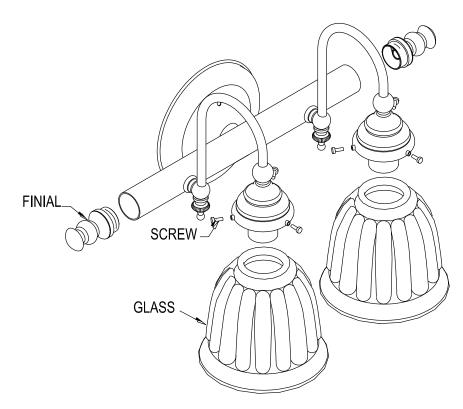

### **Installing Step:**

Remove the fixture and the mounting package from the box and make sure that no parts missing in the box.

- 1. Thread the FINIAL to the Back Bar.
- 2. Attach the GLASS SHADE (not included with purchase) to the socket and secure with the setting SCREW.
- Install bulbs: (Bulbs not included)
  (Please don't exceed the maximum capacity that recommended on the Sockets)
  INSTALLATION IS NOW COMPLETED.