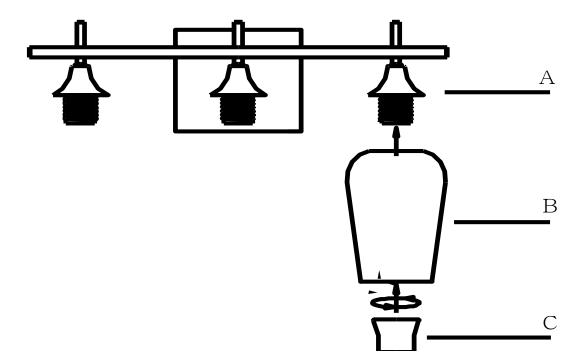

- 1. Carefully unpack and identify all parts referring to the illustration for parts identification.
- 2. Turn power to the installation point **OFF**.
- 3. Referring to the installation instruction with the product for the wiring and installation.
- 4. Place the glass (B) onto each socket of fixture body (A) and secure with socket ring (C).
- 5. Install proper bulbs (not provided) to each socket referring to the markings and / or labels on the fixture for maximum wattage.
- 6. Restore power to the installation point **ON**. Retain this sheet for future reference.