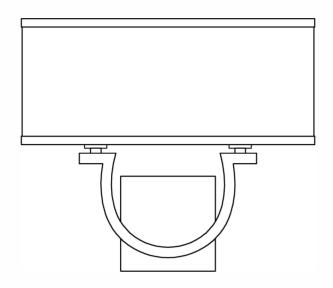

## **ASSEMBLY INSTRUCTIONS**

- 1. Carefully unpack and identify all parts referring to illustration for parts identification.
- 2. Turn the power to the installation point OFF.
- 3.Refer to the additional installation instructions included with the product for wiring and installation.
- 4.Install the wall plate (2) to the wall using the screw (1).
- 5.Install the shade (4) onto the socket (3).
- 6.Install proper bulbs (not included) into each socket referring to the markings and/or labels on the fixture for maximum wattage.
- 7.Restore power to the installation point and retain this sheet for future reference.