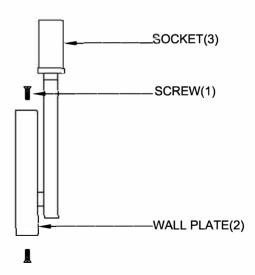

## **ASSEMBLY INSTRUCTIONS**

- 1. Carefully unpack and identify all parts referring to illustration for parts identification.
- 2. Turn the power to the installation point OFF.
- 3.Refer to the additional installation instructions included with the product for wiring and installation.
- 4.Install the wall plate (2) to the wall using the screw (1).
- 5.Install the shade (4) onto the socket (3).
- 6.Install proper bulbs (not included) into each socket referring to the markings and/or labels on the fixture for maximum wattage.
- 7.Restore power to the installation point and retain this sheet for future reference.