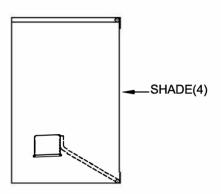

## **ASSEMBLY INSTRUCTIONS**

- 1. Carefully unpack and identify all parts referring to illustration for parts identification.
- 2. Turn the power to the installation point OFF.
- 3.Refer to the additional installation instructions included with the product for wiring and installation.
- 4.Install the wall plate (2) to the wall using the screw (1).
- 5.Install the shade (4) onto the socket (3).
- 6.Install proper bulbs (not included) into each socket referring to the markings and/or labels on the fixture for maximum wattage.
- 7.Restore power to the installation point and retain this sheet for future reference.