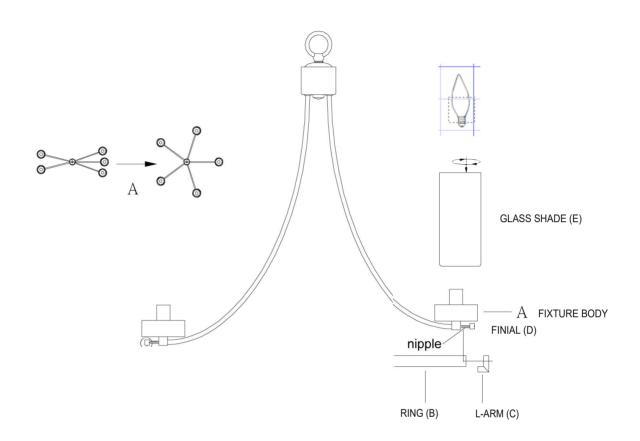

## ASSEMBLY INSTRUCTIONS

- 1. Carefully unpack and identify all parts referring to illustration for parts identification.
- 2. Turn the power to the installation point **OFF**.
- 3. Unfold the arms of the fixture body as in diagram (A).
- 4. Remove the finial (D) from the nipple.
- 5. Attach the ring (B) and L-arm (C) to fixture body (A) by aligning and passing through nipple on bottom side of fixture body (A) trough the mounting hole at side of ring (B) and L-arm (C). Secure with finial (D), as shown in the diagram.
- 6. Place the glass shade (E) over the socket.
- 7. Refer to the additional installation instructions included with the product for wiring and installation.
- 8. Install proper bulbs (not included) into each socket referring to the markings and/or labels on the fixture for maximum wattage.
- 9. Restore power to the installation point and retain this sheet for future reference.