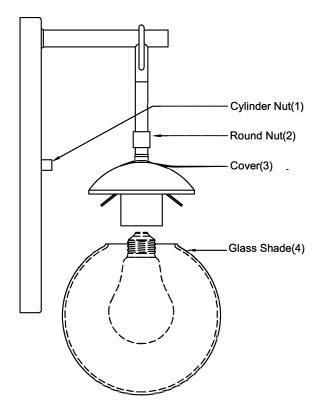

ITEM NO: M50029

M50030 M50033

## ASSEMBLY INSTRUCTIONS

- 1. Carefully unpack and identify all parts referring to illustration for parts identification.
- 2. Turn the power to the installation point OFF.
- 3.Install proper bulbs (not included) into socket referring to the markings and/or labels on the fixture for maximum wattage.
- 4.Install the glass shade (4) onto the cover (3). Use the round nut (2) to secure.
- 5.Refer to the additional installation instructions included with the product for wiring and installation.
- 6.Restore power to the installation point and retain this sheet for future reference.