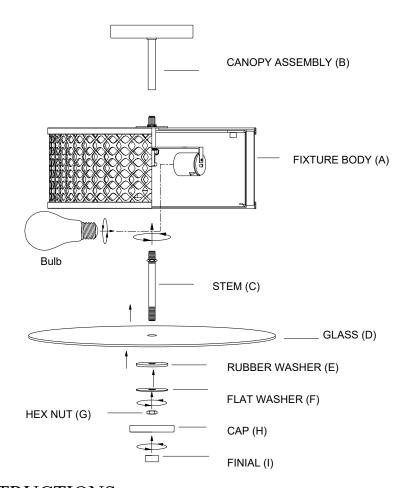

## ASSEMBLY INSTRUCTIONS

- 1. Carefully unpack and identify all parts referring to illustration for parts identification.
- 2. Turn the power to the installation point **OFF**.
- 3. Thread the canopy assembly (B) onto the protruding nipple at the top center of fixture body (A).
- 4. Thread the top end of stem (C) into the coupling at the bottom of fixture body (A). Hand tighten until snug.
- 5. Refer to the additional installation instructions included with the product for wiring and installation.
- 6. Install proper bulbs (not included) into each socket referring to the markings and/or labels on the fixture for maximum wattage.
- 7. Carefully pass the stem (C) through center hole of glass (D), rubber washer (E), and flat washer (F). Secure with hex nut (G). Hand tighten until snug.
- 8. Place the cap (H) over the stem (C) and secure with the finial (I).
- 9. Restore power to the installation point and retain this sheet for future reference.