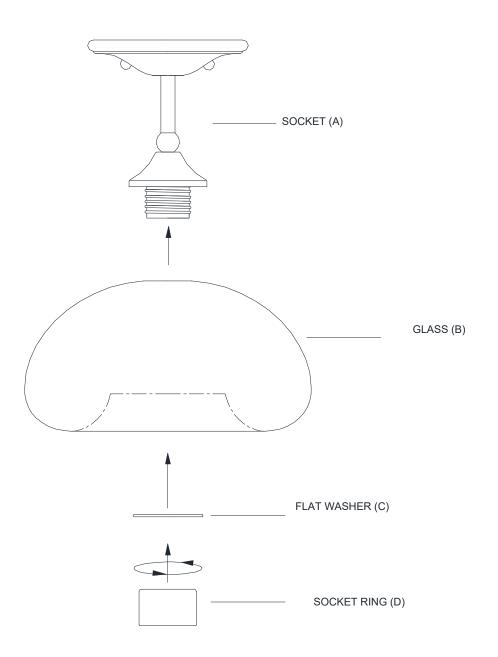

## ASSEMBLY INSTRUCTIONS

- 1. Carefully unpack and identify all parts referring to illustration for parts identification.
- 2. Turn the power to the installation point **OFF.**
- 3. Locate and carefully place the glass (B) and flat washer (C) over the socket (A) and secure with socket ring (D).
- 4. Install proper bulbs (not included) into each socket referring to the markings and/or labels on the fixture for maximum wattage.
- 5. Refer to the additional installation instructions included with the product for wiring and installation.
- 6. Restore power to the installation point and retain this sheet for future reference.