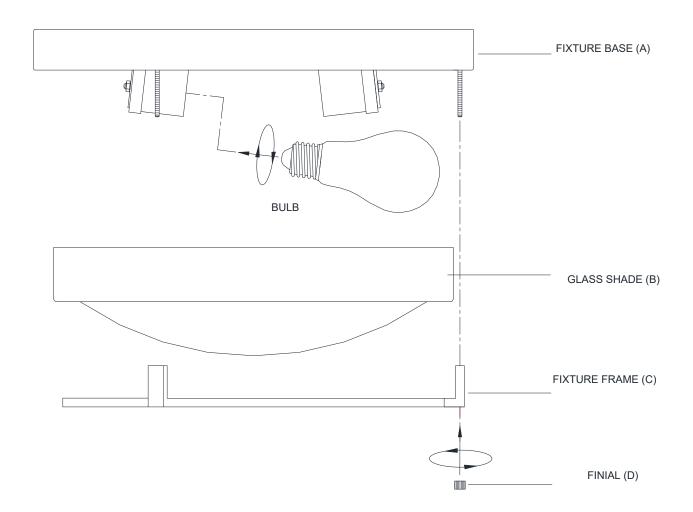

## ASSEMBLY INSTRUCTIONS

- 1. Carefully unpack and identify all parts referring to illustration for parts identification.
- 2. Turn the power to the installation point **OFF**.
- 3. Refer to the additional installation instructions included with the product for wiring and installation.
- 4. Install proper bulbs (not included) into each socket referring to the markings and/or labels on the fixture for maximum wattage.
- 5. Carefully place the glass shade (B) and fixture frame (C) onto the fixture base (A). Align the mounting holes on the fixture frame (C) with the nipples on fixture base (A). Secure with finial (D). Refer to the diagram above.
- 6. Restore power to the installation point and retain this sheet for future reference.