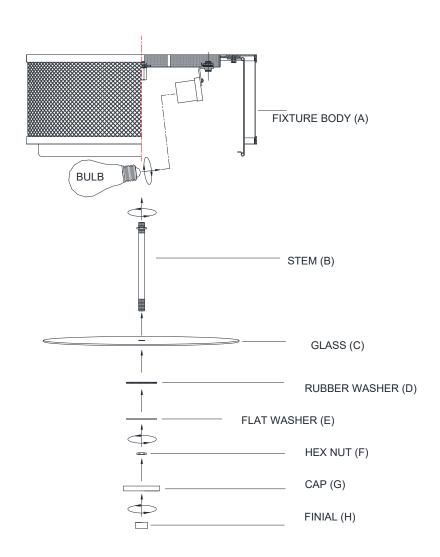

## ASSEMBLY INSTRUCTIONS

- 1. Carefully unpack and identify all parts referring to illustration for parts identification.
- 2. Turn the power to the installation point **OFF**.
- 3. Thread the top end of stem (B) into the coupling at the bottom of fixture body (A). Hand tighten until snug.
- 4. Refer to the additional installation instructions included with the product for wiring and installation.
- 5. Install proper bulbs (not included) into each socket referring to the markings and/or labels on the fixture for maximum wattage.
- 6. Carefully pass the stem (B) through the center hole of glass (C), rubber washer (D) and flat washer (E). Secure with hex nut (F). Hand tighten until snug.
- 7. Place the cap (G) over the stem (B) and ssecure with the finial (H).
- 8. Restore power to the installation point and retain this sheet for future reference.