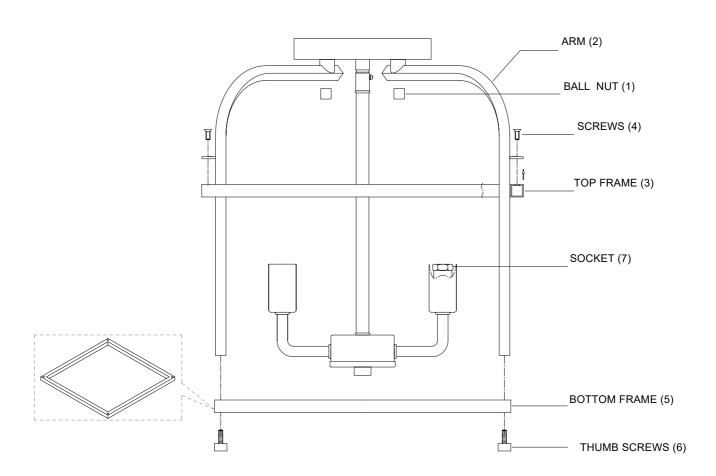

ITEM NO: M60061BN M60061MBK M60061NB M60061PN

## ASSEMBLY INSTRUCTIONS

- 1. Carefully unpack and identify all parts referring to illustration for parts identification.
- 2. Turn the power to the installation point OFF.
- 3.Install the arm (2) onto the top frame (3) with screws (4).
- 4.Install the bottom frame (5) onto the arm (2) using thumb screws (6).
- 5.Refer to the additional installation instructions included with the product for wiring and installation.
- 6.Install proper bulbs (not included) into each socket referring to the markings and/or labels on the fixture for maximum wattage.
- 7. Restore power to the installation point and retain this sheet for future reference.