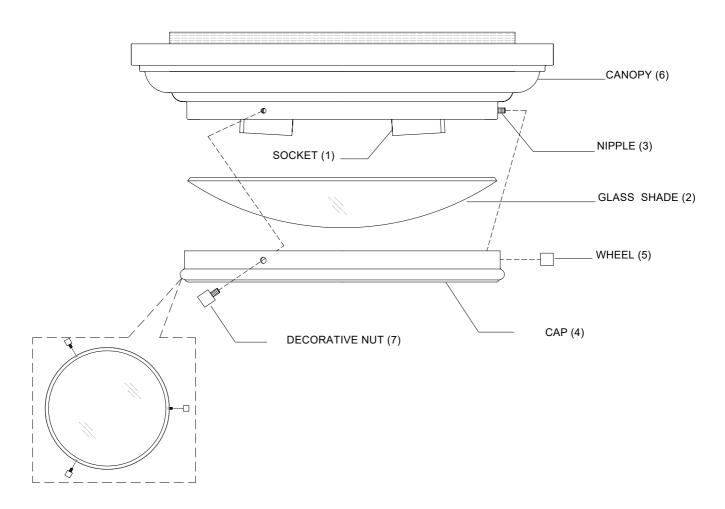

## ASSEMBLY INSTRUCTIONS

- 1. Carefully unpack and identify all parts referring to illustration for parts identification.
- 2.Turn the power to the installation point OFF.
- 3.Install bulb (not provided) into socket (1).
- 4.Install the glass shade (2) onto the nipple (3). Install the cap (4) onto the canopy (6) with the wheel (5). Secure with the decorative nut (7).
- 5.Refer to the additional installation instructions included with the product for wiring and installation.
- 6.Restore power to the installation point and retain this sheet for future reference.