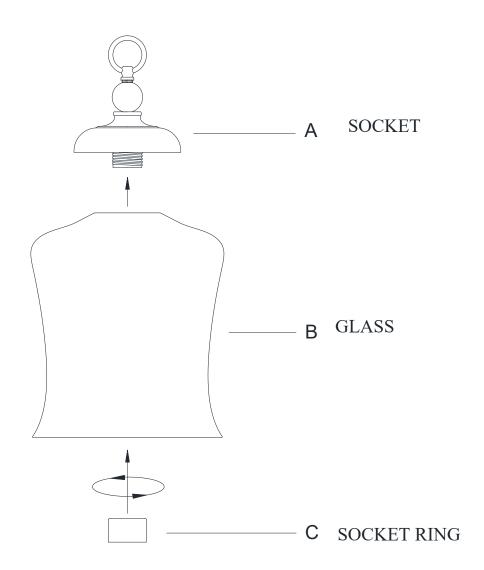

ITEM NO: M70019MBK M70019ORB M70019BN M70019NB M70019PN

## **ASSEMBLY INSTRUCTIONS**

- 1. Carefully unpack and identify all parts referring to illustration for parts identification.
- 2. Turn the power to the installation point **OFF**.
- 3. Carefully place the glass (B) over the socket (A) and secure with the socket ring (C).
- 4. Refer to the additional installation instructions included with the product for wiring and installation.
- 5. Install proper bulbs (not included) into each socket referring to the markings and/or labels on the fixture for maximum wattage.
- 6. Restore power to the installation point and retain this sheet for future reference.