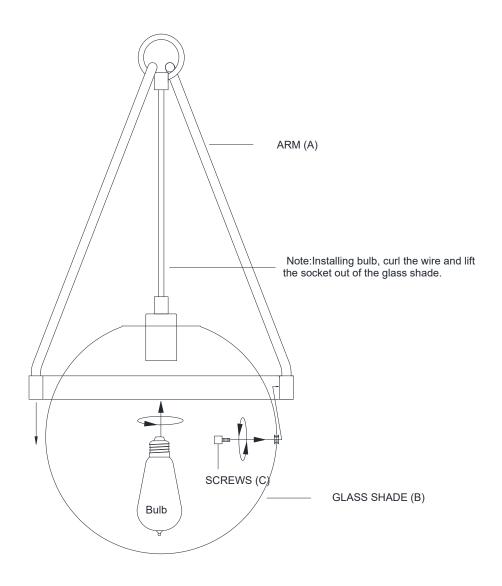

## **ASSEMBLY INSTRUCTIONS**

- 1. Carefully unpack and identify all parts referring to illustration for parts identification.
- 2. Turn the power to the installation point **OFF**.
- 3. Install proper bulbs (not included) into each socket referring to the markings and/or labels on the fixture for maximum wattage.
- 4. Align the hole in the glass shade (B) with the hole in the steel ring on the fixture arm (A) and secure with screws (C).
- 5. Refer to the additional installation instructions included with the product for wiring and installation.
- 6. Restore power to the installation point and retain this sheet for future reference.