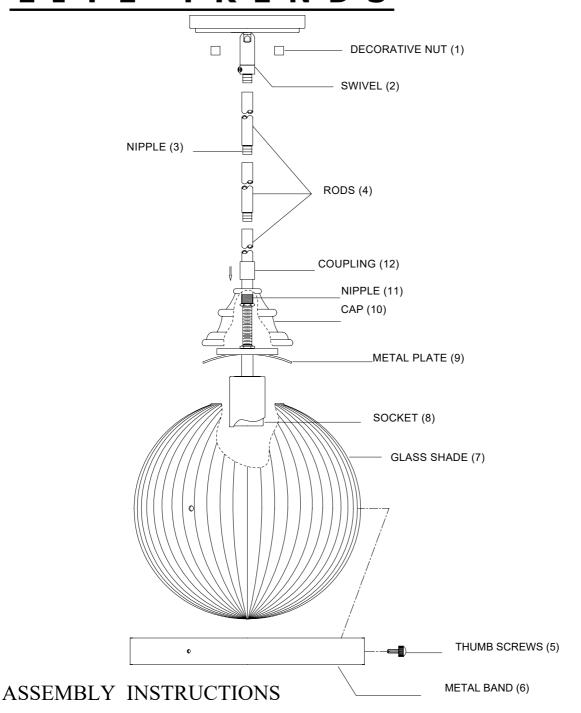

ITEM NO: M70100MBK M70100PN M70100NB

- 1. Carefully unpack and identify all parts referring to illustration for parts identification.
- 2. Turn the power to the installation point OFF.
- 3. Assemble the rods (4) together using the nipple (3). Connect them to the swivel (2) and the coupling (12).
- 4. Install the metal band (6) onto the glass shade (7) using the thumb screws (5).
- 5. Install the bulb (NOT PROVIDED) into socket (8).
- 6. Using the nipple (11), assemble the metal plate (9) and the cap (10) into the coupling (12).
- 7. Refer to the additional installation instructions included with the product for wiring and installation.
- 8. Restore power to the installation point and retain this sheet for future reference.