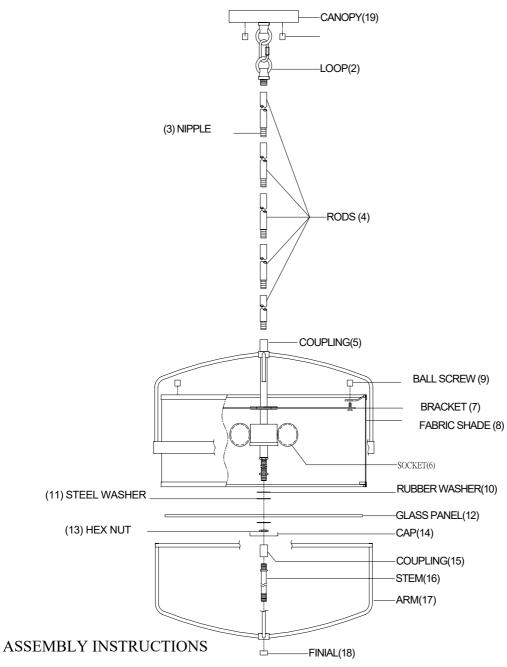

ITEM NO : M70101BN M70101NB M70101MBK

- 1. Carefully unpack and identify all parts referring to illustration for parts identification.
- 2. Turn the power to the installation point OFF.
- 3. Assemble the rods (4) together using the nipple (3), then attach the bottom end of rods (4) into the coupling (5) tightly, then secure the loop (2) into the top of the rods (4).
- 4.Install the fabric shade (8) into the bracket (7) using the ball screw(9).
- 5.Install the bulb (NOT PROVIDED) into socket (6).
- 6.Assemble the rubber washer (10), the steel washer (11), the glass panel (12), the hex nut (13), and the cap (14) onto the coupling (15).
- 7. Assemble the stem(16) onto the arm(17), then secure with the finial (18).
- 8.Refer to the additional installation instructions included with the product for wiring and installation.
- 9. Restore power to the installation point and retain this sheet for future reference.