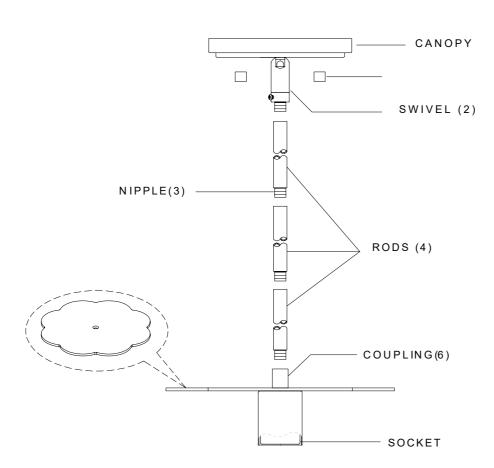

ITEM NO: M70113MBK

M70113NB M70113PN

## ASSEMBLY INSTRUCTIONS

- 1. Carefully unpack and identify all parts referring to illustration for parts identification.
- 2. Turn the power to the installation point OFF.
- 3. Assemble the rods (4) together using the nipple (3). Attach the bottom end of the rods (4) into the coupling (6) tightly. Attach the top end of the rods (4) into the swivel (2).
- 4. Refer to the additional installation instructions included with the product for wiring and installation.
- 5. Install proper bulbs (not included) into each socket referring to the markings and/or labels on the fixture for maximum wattage.
- 6. Restore power to the installation point and retain this sheet for future reference.