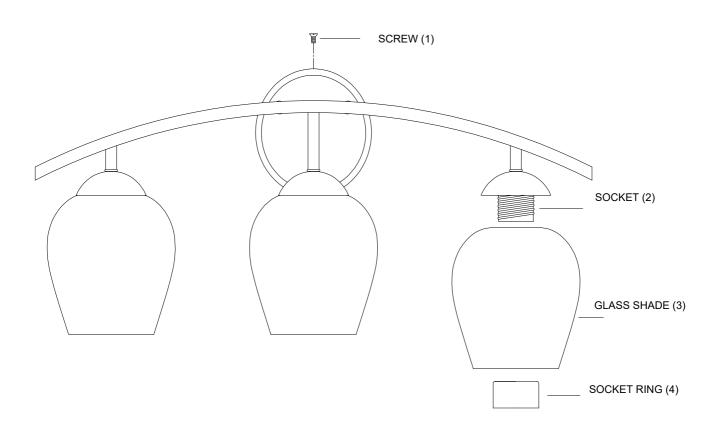

ITEM NO: M80031BN/CH/MBK/NB M80032BN/CH/MBK/NB M80033BN/CH/MBK/NB

## ASSEMBLY INSTRUCTIONS

- 1. Carefully unpack and identify all parts referring to illustration for parts identification.
- 2. Turn the power to the installation point OFF.
- 3.Install the glass shade (3) onto socket (2) and secure with socket ring (4).
- 4.Refer to the additional installation instructions included with the product for wiring and installation.
- 5.Install proper bulbs (not included) into each socket referring to the markings and/or labels on the fixture for maximum wattage.
- 6.Restore power to the installation point and retain this sheet for future reference.