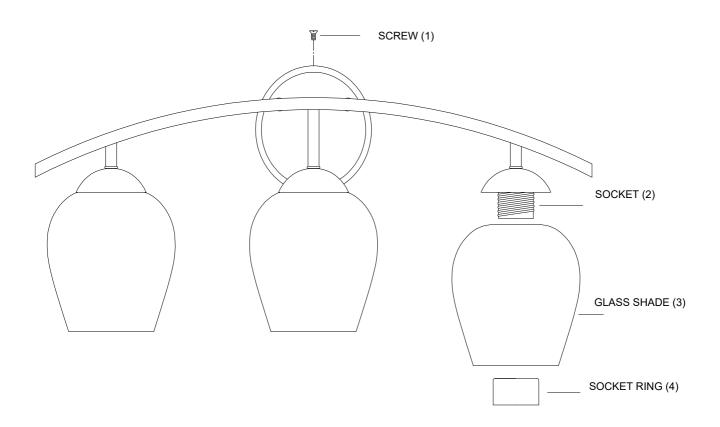

ITEM NO: M80031BN/CH/MBK/NB M80032BN/CH/MBK/NB M80033BN/CH/MBK/NB

## ASSEMBLY INSTRUCTIONS

- 1. Carefully unpack and identify all parts referring to illustration for parts identification.
- 2. Turn the power to the installation point OFF.
- 3.Install the glass shade (3) onto socket (2) and secure with socket ring (4).
- 4.Refer to the additional installation instructions included with the product for wiring and installation.
- 5.Install proper bulbs (not included) into each socket referring to the markings and/or labels on the fixture for maximum wattage.
- 6.Restore power to the installation point and retain this sheet for future reference.