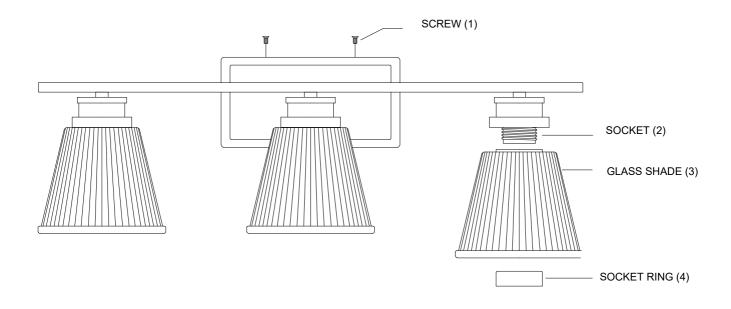

ITEM NO: M80040BN/CH/MBK/NB M80041BN/CH/MBK/NB M80042BN/CH/MBK/NB

## **ASSEMBLY INSTRUCTIONS**

- 1. Carefully unpack and identify all parts referring to illustration for parts identification.
- 2. Turn the power to the installation point OFF.
- 3.Install the glass shade (3) onto the socket (2) and secure with socket ring (4).
- 4.Refer to the additional installation instructions included with the product for wiring and installation.
- 5.Install proper bulbs (not included) into each socket referring to the markings and/or labels on the fixture for maximum wattage.
- 6.Restore power to the installation point and retain this sheet for future reference.