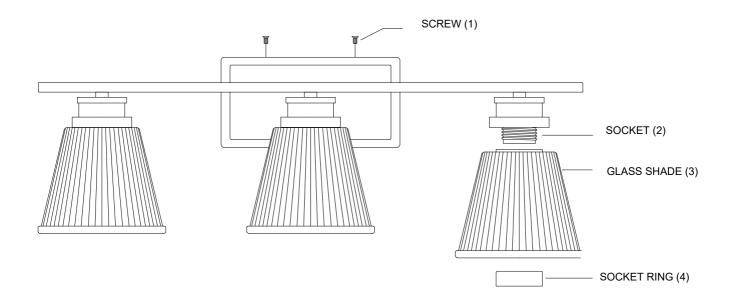

ITEM NO: M80040BN/CH/MBK/NB M80041BN/CH/MBK/NB M80042BN/CH/MBK/NB

## **ASSEMBLY INSTRUCTIONS**

- 1. Carefully unpack and identify all parts referring to illustration for parts identification.
- 2. Turn the power to the installation point OFF.
- 3.Install the glass shade (3) onto the socket (2) and secure with socket ring (4).
- 4.Refer to the additional installation instructions included with the product for wiring and installation.
- 5.Install proper bulbs (not included) into each socket referring to the markings and/or labels on the fixture for maximum wattage.
- 6.Restore power to the installation point and retain this sheet for future reference.