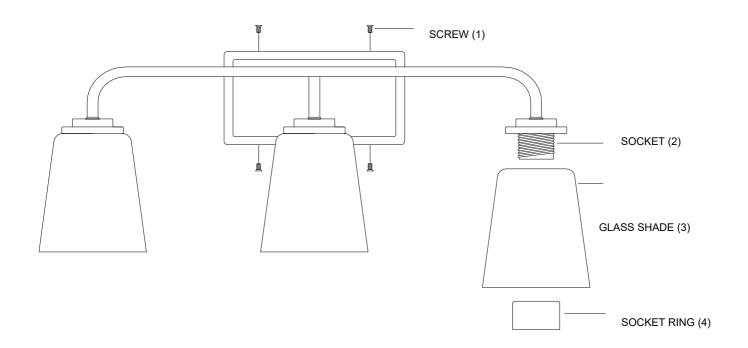

M80044BN/PN/MBK/NB M80045BN/PN/MBK/NB

## **ASSEMBLY INSTRUCTIONS**

- 1. Carefully unpack and identify all parts referring to illustration for parts identification.
- 2. Turn the power to the installation point OFF.
- 3.Install the glass shade (3) onto the socket (2) and secure with the socket ring (4).
- 4.Refer to the additional installation instructions included with the product for wiring and installation.
- 5.Install proper bulbs (not included) into each socket referring to the markings and/or labels on the fixture for maximum wattage.
- 6.Restore power to the installation point and retain this sheet for future reference.