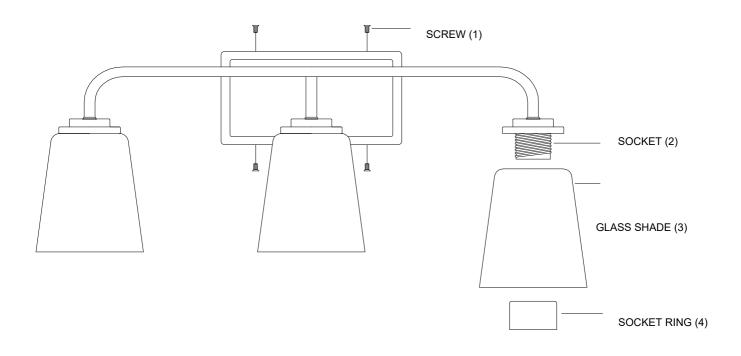

## ASSEMBLY INSTRUCTIONS

- 1. Carefully unpack and identify all parts referring to illustration for parts identification.
- 2. Turn the power to the installation point OFF.
- 3.Install the glass shade (3) onto the socket (2) and secure with the socket ring (4).
- 4.Refer to the additional installation instructions included with the product for wiring and installation.
- 5.Install proper bulbs (not included) into each socket referring to the markings and/or labels on the fixture for maximum wattage.
- 6.Restore power to the installation point and retain this sheet for future reference.