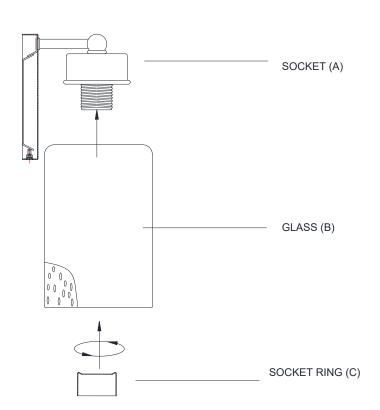

## ASSEMBLY INSTRUCTIONS

- 1. Carefully unpack and identify all parts referring to illustration for parts identification.
- 2. Turn the power to the installation point **OFF**.
- 3. Carefully place the glass (B) over the socket (A) and secure with the socket ring (C) as shown in the diagram.
- 4. Refer to the additional installation instructions included with the product for wiring and installation.
- 5. Install proper bulbs (not included) into each socket referring to the markings and/or labels on the fixture for maximum wattage.
- 6. Restore power to the installation point and retain this sheet for future reference.