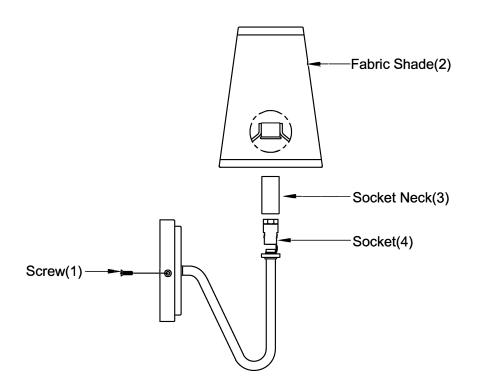

ITEM NO:M90054 M90055 M90056

## **ASSEMBLY INSTRUCTIONS**

- 1. Carefully unpack and identify all parts referring to illustration for parts identification.
- 2. Turn the power to the installation point OFF.
- 3. Secure the socket neck (3) onto the socket(4).
- 4. Install the fabric shade (2) on the socket neck (3).
- 5. Refer to the additional installation instructions included with the product for wiring and installation.
- 6. Install proper bulbs (not included) into each socket referring to the markings and/or labels on the fixture for maximum wattage.
- 7. Restore power to the installation point and retain this sheet for future reference.